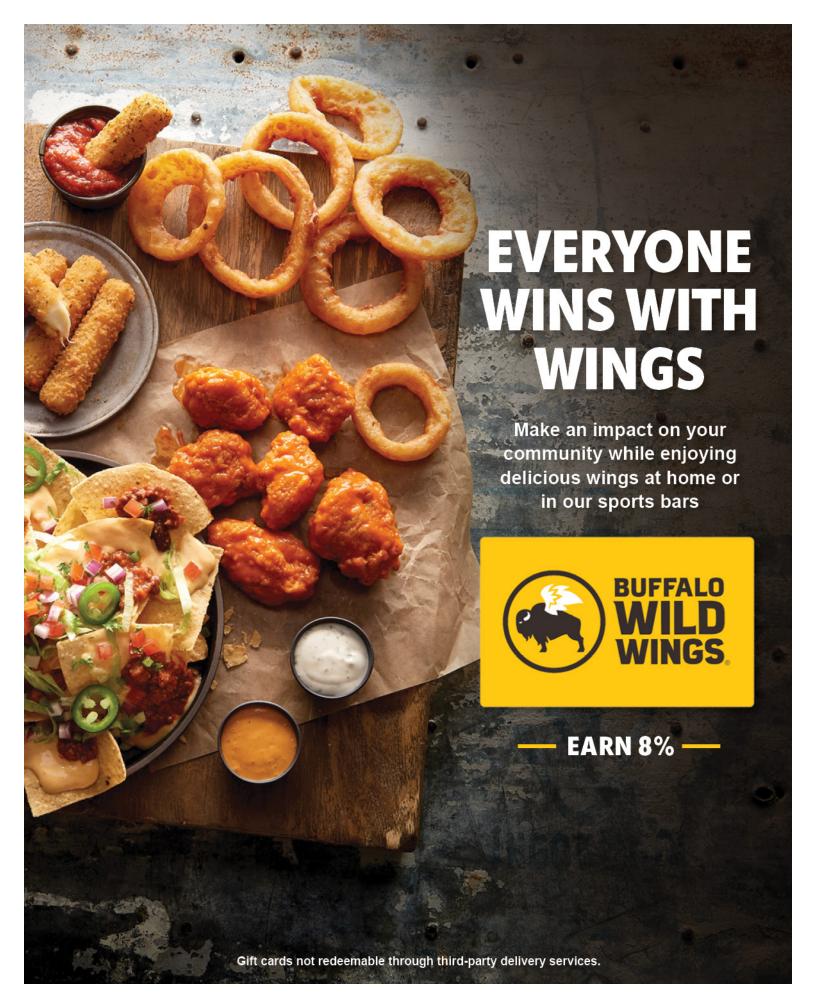

### Dining

| Applebee's             | 8%   |
|------------------------|------|
| Arby's                 | 8%   |
| Buffalo Wing Wings®    | 8%   |
| Chipotle Mexican Grill | 10%  |
| Domino's®              | 8%   |
| DoorDash               | 3%   |
| IHOP                   | 8%   |
| Outback Steakhouse     | 10%  |
| Panda Express          | 8%   |
| Panera Bread           | 8%   |
| Papa John's Pizza      | 8%   |
| Sonic                  | 8%   |
| Starbucks              | 4.5% |
| Subway                 | 4.5% |
| TGI Fridays            | 9%   |
| Uber Eats              | 2.5  |
| Zaxby's                | 8%   |
|                        |      |

# EARN FOR YOUR ORGANIZATION

From Texas-sized Baby Back Ribs to Big Mouth Burgers®, supporting your cause has never tasted so good.

**EARN 11%** 