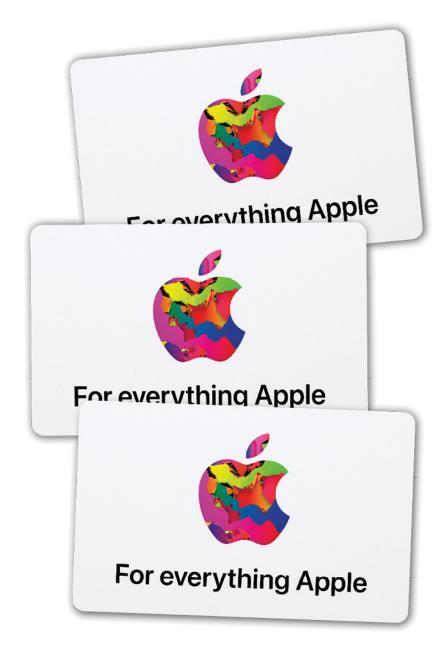

### One gift card. All of Apple.

Products, accessories, apps, games, music, movies, TV shows, iCloud+, and more. This gift card does it all. And then some.

———— EARN 5% ————