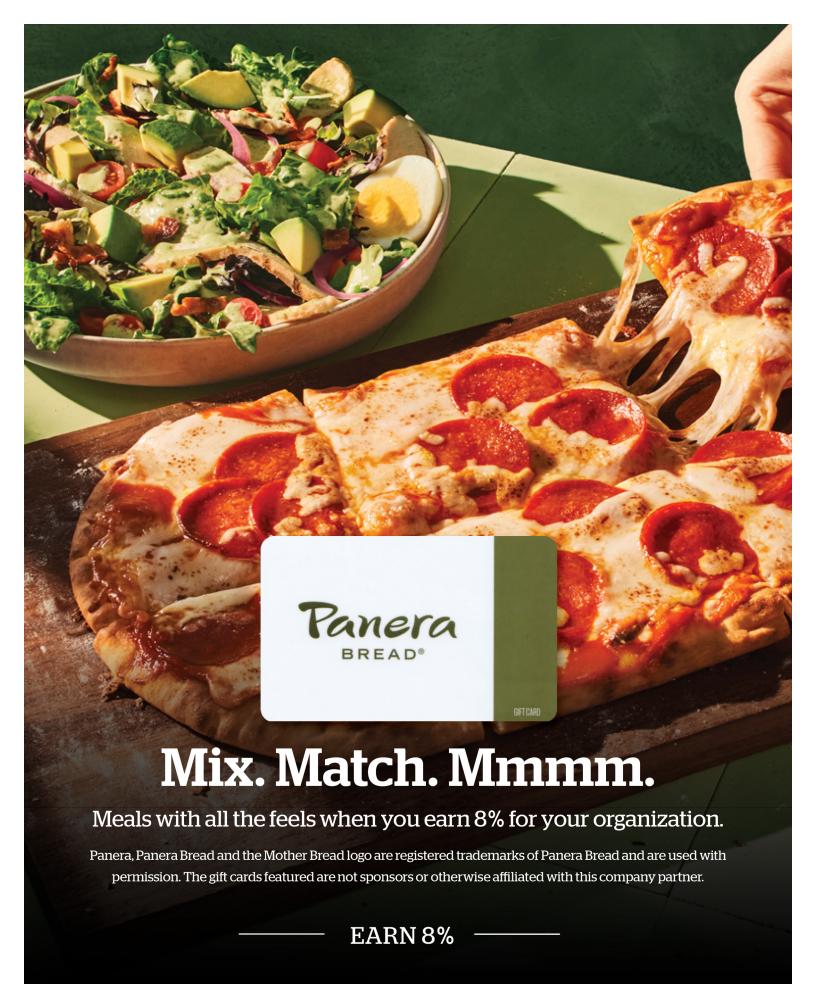

### Dining

| Applebee's             | 8%   |
|------------------------|------|
| Arby's                 | 8%   |
| Buffalo Wing Wings®    | 8%   |
| Chipotle Mexican Grill | 10%  |
| Domino's®              | 8%   |
| DoorDash               | 3%   |
| IHOP                   | 8%   |
| Outback Steakhouse     | 10%  |
| Panda Express          | 8%   |
| Panera Bread           | 8%   |
| Papa John's Pizza      | 8%   |
| Sonic                  | 8%   |
| Starbucks              | 4.5% |
| Subway                 | 4.5% |
| TGI Fridays            | 9%   |
| Uber Eats              | 2.5  |
| Zaxby's                | 8%   |
|                        |      |

# EARN FOR YOUR ORGANIZATION

From Texas-sized Baby Back Ribs to Big Mouth Burgers®, supporting your cause has never tasted so good.

**EARN 11%** 