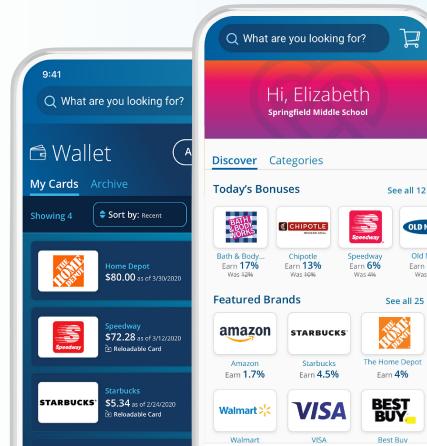

### **Earnings Dashboard**

Found in your account

### Ship to Home

Order gift cards to be sent direct to you

Now, it's even easier to turn everyday purchases into opportunities for your favorite students, athletes, musicians, youth groups, or organizations.

# Earn with convenience—gift cards delivered right to your door

Get gift cards from 250+ brands sent directly to you with the ship to home option—available in the mobile app and now on **RaiseRight.com**.