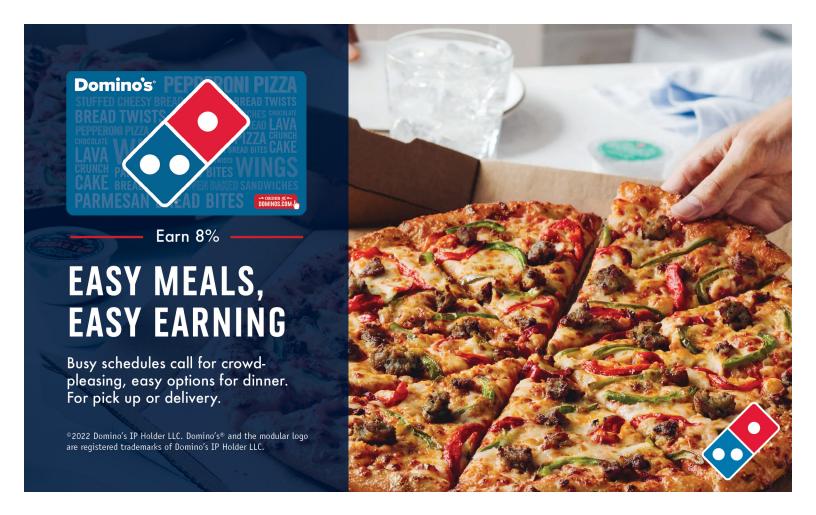

### Dining

| Applebee's             | 8%   |
|------------------------|------|
| Arby's                 | 8%   |
| Buffalo Wing Wings®    | 8%   |
| Chipotle Mexican Grill | 10%  |
| Domino's®              | 8%   |
| DoorDash               | 3%   |
| IHOP                   | 8%   |
| Outback Steakhouse     | 10%  |
| Panda Express          | 8%   |
| Panera Bread           | 8%   |
| Papa John's Pizza      | 8%   |
| Sonic                  | 8%   |
| Starbucks              | 4.5% |
| Subway                 | 4.5% |
| TGI Fridays            | 9%   |
| Uber Eats              | 2.5  |
| Zaxby's                | 8%   |
|                        |      |

### COOL NIGHTS & CURLY FRIES

Busy Fall weeknights are better with curly fries. We feed your family while you feed your funds. Available in physical and reloadable gift cards.

Earn 8%

Earn 10% -